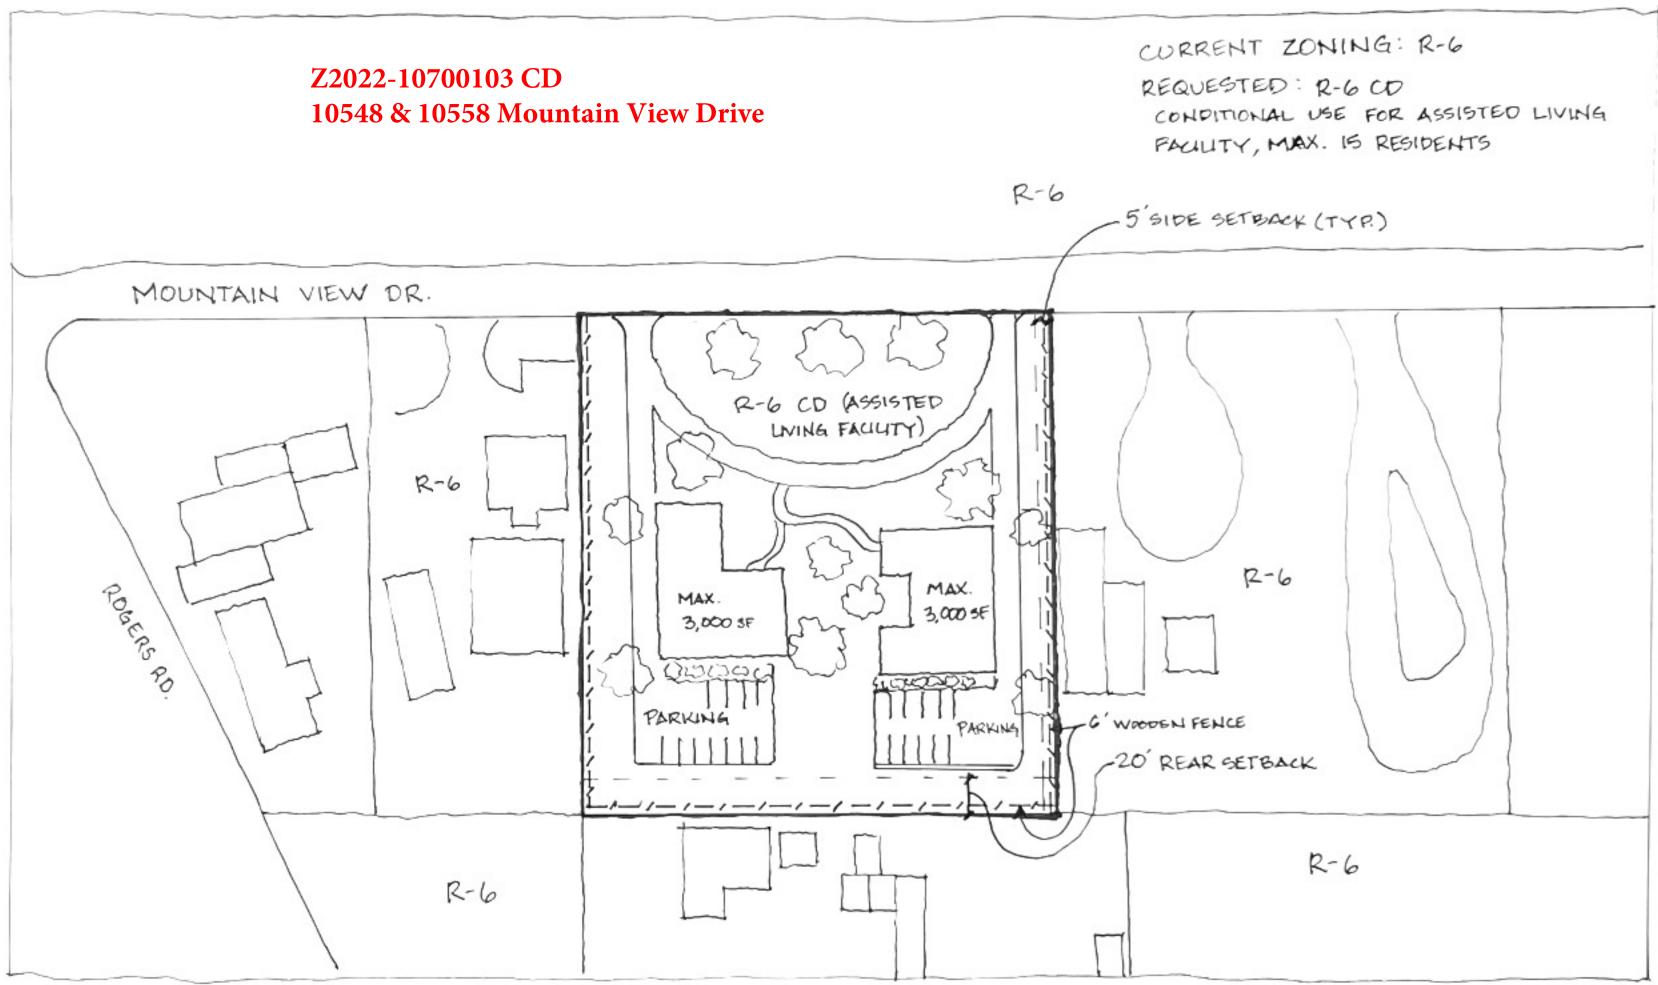

|                   | ZONING SITE PLAN: 10548 & 10558 MOUNTAIN VIEW |  |
|-------------------|-----------------------------------------------|--|
|                   |                                               |  |
| $\sim$            |                                               |  |
|                   | SCALE                                         |  |
| $\mathbf{\nabla}$ |                                               |  |
| 2                 | O 25 50 100 150                               |  |

Ne, Sanjay Kumar and Nishi Thakur, the property wners, acknowledge that this site plan submitted for the ourpose of rezoning this property is in accordance with all pplicable provisions of the Unified Development Code. Additionally, I understand that City Council approval of a ite plan in conjunction with a rezoning case does not relieve ne from adherence to any/all City-adopted Codes at the time of plan submittal for building permits.